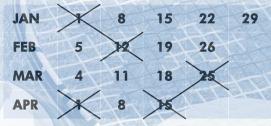

# JAN – APR 2024 Beit Shvidler School

in conjunction with The Elms Sport in Schools

## **AFTER SCHOOL MULTI SPORTS**

**OPEN TO:** Reception - Year 3

**TIMES:** 3.45pm – 4.45pm

WHERE: School Hall

**DRESS:** School PE Kit/sportswear

**EQUIPMENT:** All equipment is supplied by The Elms

**OUR STAFF:** All The Elms coaching staff are DBS checked

and fully qualified

Book online: theelms.co.uk

Tel: 020 8954 8787 Email:info@theelms.co.uk



#### MONDAY



hools

(max 20 children per group)

### COST

£77.00 per 11 week course (equates to £7.00 per session inc VAT)

theelms.co.uk/parents

#### **ESS LEADERBOARD**

The ESS Leaderboard is a form of assessment which allows you, the parent/guardian, to track your child's progress throughout the term.

To check your child's position, please visit:

theelms.co.uk/sport-in-schools/ess-leaderboard