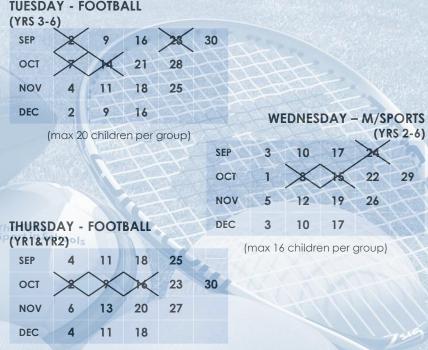

Wilson

# SEP-DEC 2025 Beit Shvidler School

in conjunction with The Elms Sport in Schools

# BREAKFAST CLUBS FOOTBALL & MULTI SPORTS

**OPEN TO:** Please see individual day

**TIMES:** 7.55am – 8.25am

WHERE: School Hall

**DRESS:** School PE Kit/sportswear

**EQUIPMENT:** All equipment is supplied by The Elms

**OUR STAFF:** All The Elms coaching staff are DBS checked

and fully qualified

Book online: theelms.co.uk

Tel: 020 8954 8787 Email:info@theelms.co.uk



### TERMS & CONDITIONS

Bookings are taken on a 'first come, first served' basis & full payment must be received at the time of booking. A minimum of 10 children must be registered 7 days before the club commences, to avoid cancellation. Refunds will only be given if the session is cancelled by The Elms, or the School



(max 16 children per group)

# COST

£66.00 per 12 week course (Mon) £71.50 per 13 week course (Wed & Thurs) (equates to £5.50 per session inc VAT)

theelms.co.uk/parents

## **ESS PRIZES**

Children in football, tennis and the remaining sports together are chosen for termly awards based on attitude, teamwork, improvement, work ethic and performance.