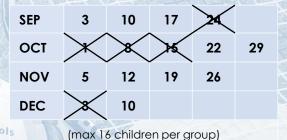

Milson

# SEP-DEC 2025 Beit Shvidler School

in conjunction with The Elms Sport in Schools

## AFTER SCHOOL GIRLS FOOTBALL

**OPEN TO:** Years 3 - 6

**TIMES:** 3.45pm – 4.45pm

WHERE: School Hall

**DRESS:** School PE Kit/sportswear

**EQUIPMENT:** All equipment is supplied by The Elms

**OUR STAFF:** All The Elms coaching staff are DBS checked

and fully qualified

Book online: theelms.co.uk

Tel: 020 8954 8787 Email:info@theelms.co.uk



#### WEDNESDAY



### COST

£75.00 per 10 week course (equates to £7.50 per session inc VAT)

theelms.co.uk/parents

#### **ESS LEADERBOARD**

The ESS Leaderboard is a form of assessment which allows you, the parent/guardian, to track your child's progress throughout the term.

To check your child's position, please visit:

theelms.co.uk/sport-in-schools/ess-leaderboard











Bookings are taken on a 'first come, first served' basis & full payment must be received at the time of booking. A minimum of 10 children must be registered 7 days before the club commences, to avoid cancellation. Refunds will only be given if the session is cancelled by The Elms, or the School