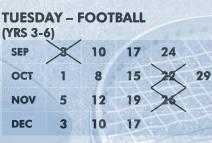

|  |
| WHERE:     | School Hall                                                          |  |  |
| DRESS:     | School PE Kit/sportswear<br>T: All equipment is supplied by The Elms |  |  |
| EQUIPMENT: |                                                                      |  |  |
| OUR STAFF: | All The Elms coaching staff are DBS chec                             |  |  |

### Book online: theelms.co.uk Tel: 020 8954 8787 Emgil:info@theelms.co.uk

and fully qualified



ked

#### TERMS & CONDITIONS

Bookings are taken on a 'first come, first served' basis & full payment must be received at the time of booking. A minimum of 10 children must be registered 7 days before the club commences, to avoid cancellation. Refunds will only be given if the session is cancelled by The Elms, or the School



(max 20 children per group)

| SEP 8 12 19 26<br>OCT 8 10 7 24 | THURSDAY - FOOTBALL<br>(YRS 1&2) |     |   |    |    |    |  |  |  |
|---------------------------------|----------------------------------|-----|---|----|----|----|--|--|--|
|                                 |                                  | SEP | X | 12 | 19 | 26 |  |  |  |
|                                 |                                  | ост | × | 10 | >  |    |  |  |  |
| NOV 7 14 21 28                  |                                  | NOV | 7 | 14 | 21 | 28 |  |  |  |
| DEC 5 12 19                     |                                  | DEC | 5 | 12 | 19 |    |  |  |  |

(max 16 children per group)



(max 16 children per group)

## COST

£71.50 per 13 week course (Tue/Wed) £66.00 per 12 week course (Thu) (