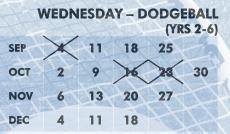

s, to avoid cancellation. Refunds will only be given if the session is cancelled by The Elms, or the School



(max 20 children per group)

| SEP 8 12 19 26<br>OCT 8 10 7 24 | THURSDAY - FOOTBALL<br>(YRS 1&2) |     |   |    |    |    |  |  |  |
|---------------------------------|----------------------------------|-----|---|----|----|----|--|--|--|
|                                 |                                  | SEP | X | 12 | 19 | 26 |  |  |  |
|                                 |                                  | ост | × | 10 | >  |    |  |  |  |
| NOV 7 14 21 28                  |                                  | NOV | 7 | 14 | 21 | 28 |  |  |  |
| DEC 5 12 19                     |                                  | DEC | 5 | 12 | 19 |    |  |  |  |

(max 16 children per group)



(max 16 children per group)

## COST

£71.50 per 13 week course (Tue/Wed) £66.00 per 12 week course (Thu) (equates to £5.50 per session inc VAT)

theelms.co.uk/parents

### **ESS LEADERBOARD**

The ESS Leaderboard is a form of assessment which allows you, the parent/guardian, to track your child's progress throughout the term.

To check your child's position, please visit:

theelms.co.uk/sport-in-schools/ess-leaderboard