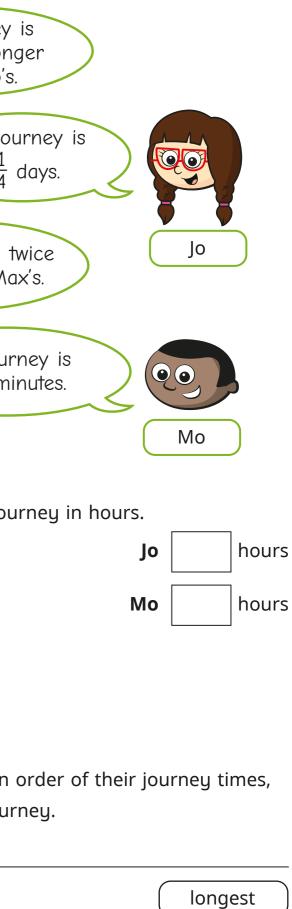

seconds

**b)** What is the difference between the longest and shortest times?

| minutes |  | seconds |
|---------|--|---------|
|---------|--|---------|

| 7 | Max, Jo, Kim and Mo are going on                                             |
|---|------------------------------------------------------------------------------|
|   | My journey is<br>12 hours longe<br>than Mo's.                                |
|   | Max My jour $1\frac{1}{4}$ do                                                |
|   | My journey is twi<br>as long as Max'                                         |
|   | Kim<br>My journe<br>360 minu                                                 |
|   | a) Work out the time of each journ<br>Max hours<br>Kim hours                 |
|   | <b>b)</b> Write the children's names in or starting with the shortest journe |
|   | shortest                                                                     |
|   |                                                                              |