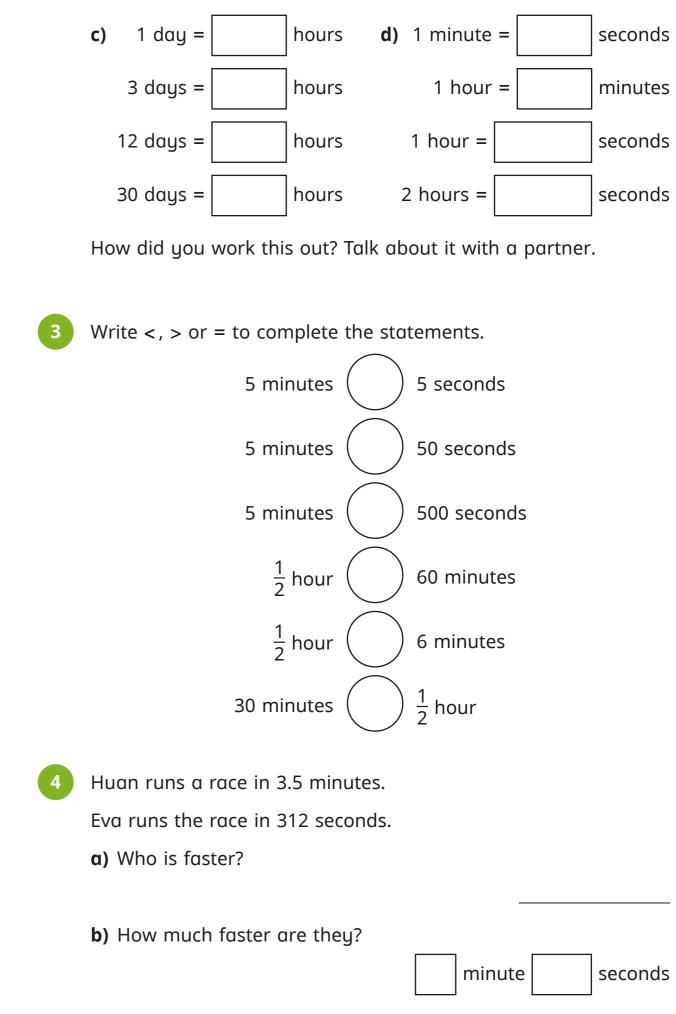

© White Rose Education 2022

The time is 10 minutes past 3

Sel

Draw hands on the clocks to show what time it will be:

a) in 10 minutes

**b)** in 60 minutes

d) in 1.5 hours

- 6 Scott, Kay and Dani time how long it takes to have a shower. Scott  $\frac{1}{10}$  hour Kay 315 seconds Dani 3 minutes 27 seconds
  - **a)** How long does it take them in total?