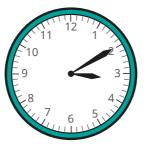

© White Rose Education 2022

The time is 10 minutes past 3

Sel

Draw hands on the clocks to show what time it will be:

a) in 10 minutes

**b)** in 60 minutes

d) in 1.5 hours

- 6 Scott, Kay and Dani time how long it takes to have a shower. Scott  $\frac{1}{10}$  hour Kay 315 seconds Dani 3 minutes 27 seconds
  - **a)** How long does it take them in total?