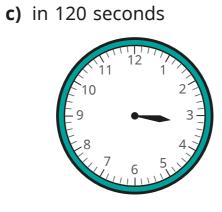

© White Rose Education 2022

The time is 10 minutes past 3

Sel

Draw hands on the clocks to show what time it will be:

a) in 10 minutes

**b)** in 60 minutes

d) in 1.5 hours

- 6 Scott, Kay and Dani time how long it takes to have a shower. Scott  $\frac{1}{10}$  hour Kay 315 seconds Dani 3 minutes 27 seconds
  - **a)** How long does it take them in total?