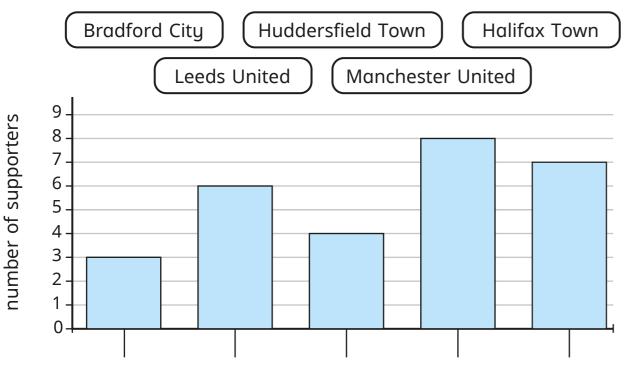

## Use the clues to label the bar chart.

- The number of Huddersfield Town supporters is half the number of Halifax Town supporters.
- More people support Halifax Town than support any other team.
- More people support Manchester United than Leeds United.
- There is 1 less supporter of Bradford City than Halifax Town.

football team

5

Four classes of children were asked what their favourite animals are. Match the tables to the charts.

| Class A |    |
|---------|----|
| dog     | 8  |
| cat     | 2  |
| rabbit  | 7  |
| snake   | 12 |