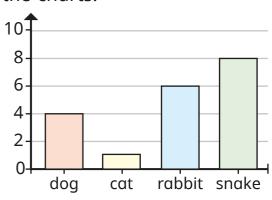

football team

5

Four classes of children were asked what their favourite animals are. Match the tables to the charts.

| Class A |    |
|---------|----|
| dog     | 8  |
| cat     | 2  |
| rabbit  | 7  |
| snake   | 12 |

| Class B |   |
|---------|---|
| dog     | 4 |
| cat     | 1 |
| rabbit  | 3 |
| snake   | 4 |

| Class C |   |
|---------|---|
| dog     | 4 |
| cat     | 1 |
| rabbit  | 6 |
| snake   | 8 |

| Class D |   |
|---------|---|
| dog     | 8 |
| cat     | 2 |
| rabbit  | 7 |
| snake   | 3 |

| Key 📃 = 4 children |  |  |
|--------------------|--|--|
| dog                |  |  |
| cat                |  |  |
| rabbit             |  |  |
| snake              |  |  |