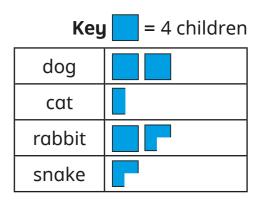

football team

5

Four classes of children were asked what their favourite animals are. Match the tables to the charts.

| Class A |    |
|---------|----|
| dog     | 8  |
| cat     | 2  |
| rabbit  | 7  |
| snake   | 12 |

| Class B |   |
|---------|---|
| dog     | 4 |
| cat     | 1 |
| rabbit  | 3 |
| snake   | 4 |

| Class C |   |
|---------|---|
| dog     | 4 |
| cat     | 1 |
| rabbit  | 6 |
| snake   | 8 |

| Class D |   |
|---------|---|
| dog     | 8 |
| cat     | 2 |
| rabbit  | 7 |
| snake   | 3 |

| Key 📃 = 4 children |  |  |
|--------------------|--|--|
| dog                |  |  |
| cat                |  |  |
| rabbit             |  |  |
| snake              |  |  |