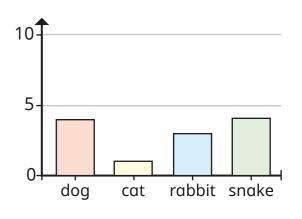

football team

5

Four classes of children were asked what their favourite animals are. Match the tables to the charts.

| Class A |    |
|---------|----|
| dog     | 8  |
| cat     | 2  |
| rabbit  | 7  |
| snake   | 12 |

| Class B |   |
|---------|---|
| dog     | 4 |
| cat     | 1 |
| rabbit  | 3 |
| snake   | 4 |

| Class C |   |
|---------|---|
| dog     | 4 |
| cat     | 1 |
| rabbit  | 6 |
| snake   | 8 |

| Class D |   |
|---------|---|
| dog     | 8 |
| cat     | 2 |
| rabbit  | 7 |
| snake   | 3 |