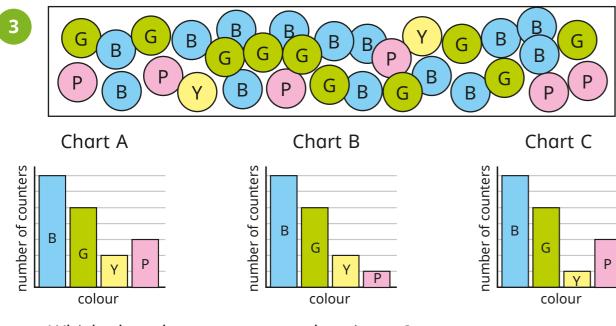

Complete the pictogram to show this.

Which chart best represents the picture?

Talk to a partner about the reasons for your choice.