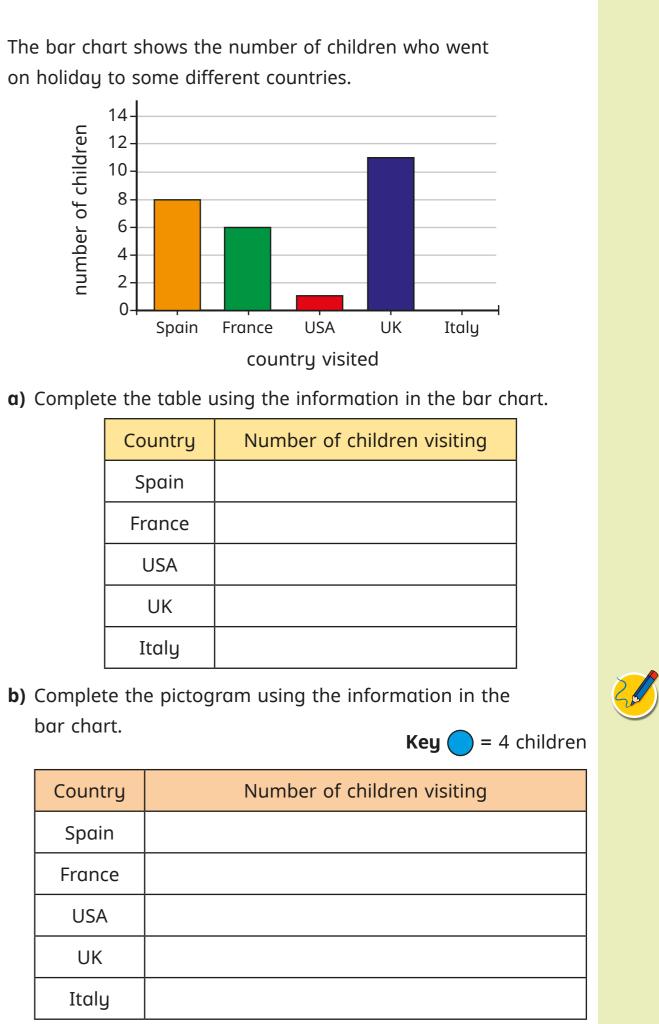

## **Interpret charts**

| Country | Num |
|---------|-----|
| Spain   |     |
| France  |     |
| USA     |     |
| UK      |     |
| Italy   |     |
|         |     |

bar chart.

| Country | Numb |
|---------|------|
| Spain   |      |
| France  |      |
| USA     |      |
| UK      |      |
| Italy   |      |
|         |      |