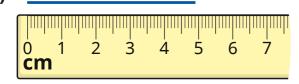

## Measure in centimetres and millimetres



1 What is the length of each line?





cm and mm

## b)



cm and mm

## c)



cm and mm

## d)



cm and mm

2 Tiny is measuring the length of a sweet chew.



What mistake has Tiny made?

| 3 | Measure the lengths of the lines |
|---|----------------------------------|

Give your answers in centimetres and millimetres.



A cm and mm C cm and mm

B cm and mm D cm and mm

| 4 | Measure the lengths of some items in your classroom |
|---|-----------------------------------------------------|
|   | Sort your items into the table.                     |

| Less than 80 mm | Between 80 mm<br>and 150 mm | Greater than<br>150 mm |
|-----------------|-----------------------------|------------------------|
|                 |                             |                        |

| 5 | Use a ruler to draw lines of these lengths. |  |  |  |  |  |  |
|---