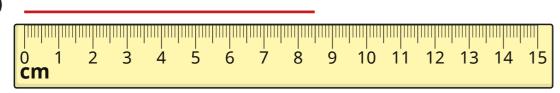

## Measure in centimetres and millimetres



1 What is the length of each line?





cm and mm

## b)



cm and mm

## c)



cm and mm

## d)



cm and mm

2 Tiny is measuring the length of a sweet chew.



What mistake has Tiny made?

| 3 | Measure the lengths of the lines |
|---|----------------------------------|

Give your answers in centimetres and millimetres.



A cm and mm C cm and mm

B cm and mm D cm and mm

| 4 | Measure the lengths of some items in your classroom |
|---|-----------------------------------------------------|
|   | Sort your items into the table.                     |

| Less than 80 mm | Between 80 mm<br>and 150 mm | Greater than<br>150 mm |
|-----------------|-----------------------------|------------------------|
|                 |                             |                        |

| 5 | Use a ruler to draw lines of these lengths. |  |