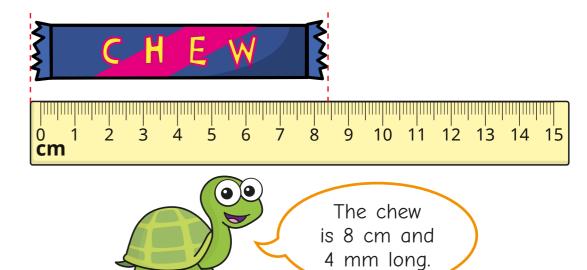

## Measure in centimetres and millimetres



1 What is the length of each line?





cm and mm

## b)



cm and mm

## c)



cm and mm

## d)



cm and mm

2 Tiny is measuring the length of a sweet chew.



What mistake has Tiny made?

| 3 | Measure the lengths of the lines |
|---|----------------------------------|

Give your answers in centimetres and millimetres.



A cm and mm C cm and mm

B cm and mm D cm and mm

| 4 | Measure the lengths of some items in your classroom |
|---|-----------------------------------------------------|
|   | Sort your items into the table.                     |

| Less than 80 mm | Between 80 mm<br>and 150 mm | Greater than<br>150 mm |
|-----------------|-----------------------------|------------------------|
|                 |                             |                        |

| 5 | Use a ruler to draw lines of these lengths. |  |  |  |  |  |  |
|---|---------------------------------------------|--|--|--|--|--|--|
|   | <b>a)</b> 5 cm and 7 mm