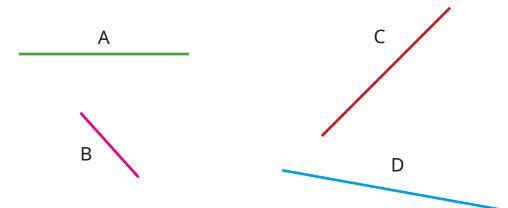

## d)

cm and mm

2 Tiny is measuring the length of a sweet chew.

What mistake has Tiny made?

| 3 | Measure the lengths of the lines |
|---|----------------------------------|

Give your answers in centimetres and millimetres.

A cm and mm C cm and mm

B cm and mm D cm and mm

| 4 | Measure the lengths of some items in your classroom |
|---|-----------------------------------------------------|
|   | Sort your items into the table.                     |