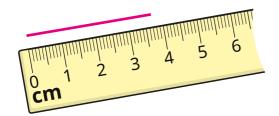

## Measure in centimetres and millimetres

1 What is the length of each line?

cm and mm