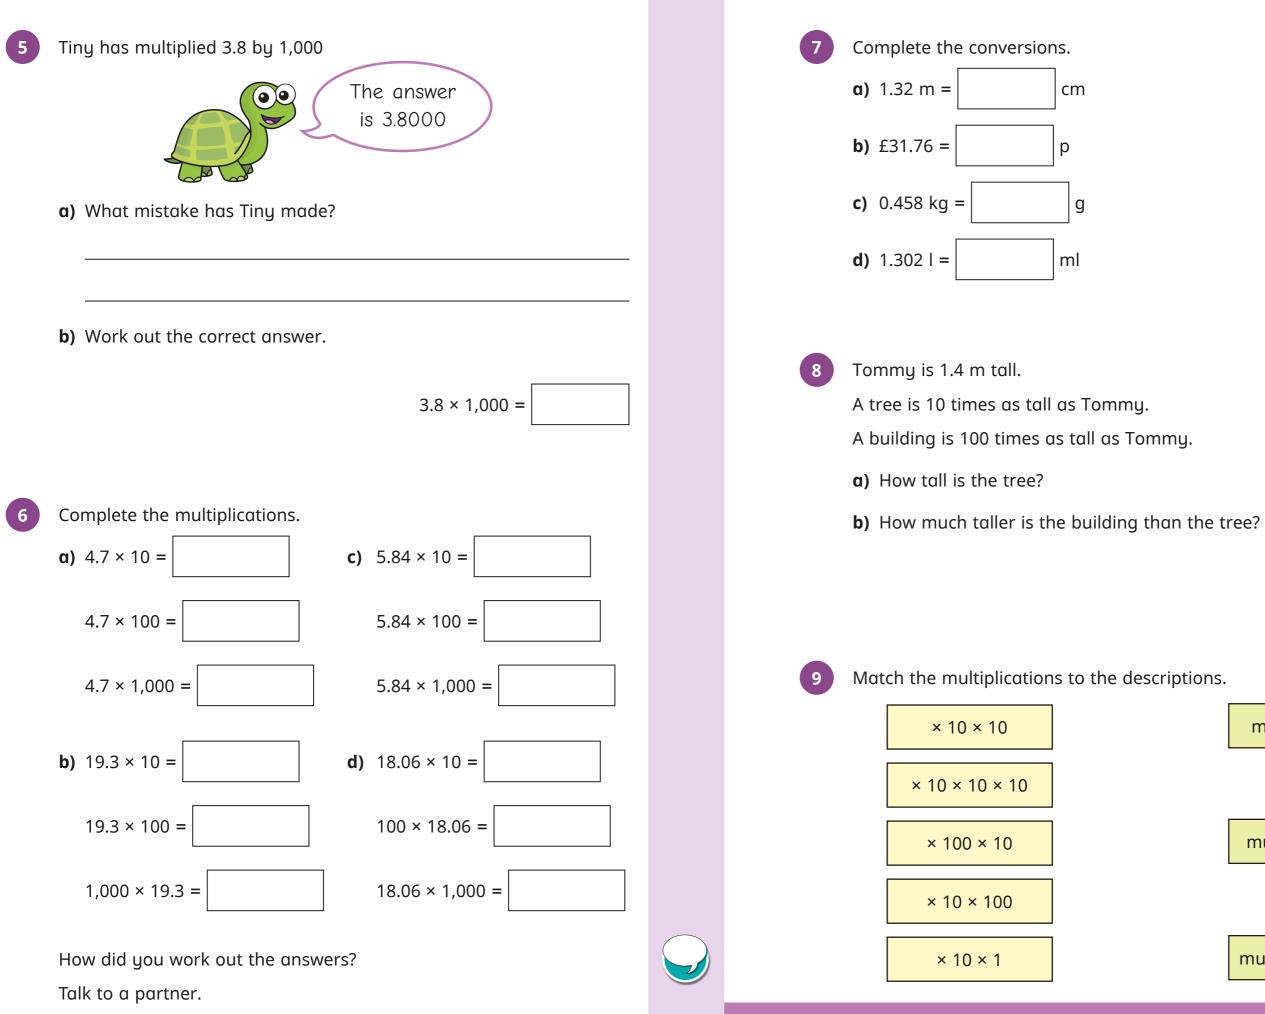

## Multiply by 10, 100 and 1,000

1

2

**c)** 1.73 × 10 =

**f)** 130.4 × 10 =

Complete the multiplications.

3

| a) |   |   |   |     |
|----|---|---|---|-----|
|    | Н | Т | 0 | Tt  |
|    |   |   | 4 | • 1 |

| Complete the multiplications.                        |   |   |   |          |            | b)                     | b)                              |    |           |          |          |
|------------------------------------------------------|---|---|---|----------|------------|------------------------|---------------------------------|----|-----------|----------|----------|
| u)                                                   | Н | Т | 0 | Tth      | Hth        |                        |                                 |    | Н         | Т        | 0 •      |
|                                                      |   |   | 3 | • 7      |            | 3.7 × 10 =             |                                 |    |           |          | 4 •      |
| b)                                                   |   |   |   |          |            |                        |                                 |    |           |          |          |
| ~,                                                   | Н | т | 0 | • Tth    | Hth        |                        |                                 | c) |           |          |          |
|                                                      |   | 1 | 4 | <b>5</b> |            | 14.5 × 10 =            |                                 |    | Н         | Т        | 0 •      |
| c)                                                   |   |   |   |          |            |                        |                                 |    | 1         | 4 •      |          |
| C)                                                   | Н | Т | 0 | Tth      | Hth        |                        |                                 |    |           |          |          |
|                                                      |   |   | 1 | • 5      | 8          | 1.58 × 10 =            |                                 | d) |           |          |          |
|                                                      |   |   |   |          |            |                        |                                 | Н  | Т         | 0 •      |          |
| d)                                                   | Н | Т | 0 | • Tth    | Hth        |                        |                                 |    |           |          | 4 •      |
|                                                      |   | 1 | 3 | • 0      | 6          | 13.06 × 10 =           |                                 | W  | hat do yo | u notice | when you |
| What do you notice when you multiply a number by 10? |   |   |   |          | $\bigcirc$ |                        |                                 |    |           |          |          |
|                                                      |   |   |   |          |            |                        | 4 Complete the multiplications. |    |           |          |          |
| Complete the multiplications.                        |   |   |   |          |            | α)                     | <b>a)</b> 7.2 × 100 =           |    |           |          |          |
| <b>a)</b> 1.7 × 10 = <b>d)</b> 13.4 × 10 =           |   |   |   |          | b)         | <b>b)</b> 3.4 × 100 =  |                                 |    |           |          |          |
| <b>b)</b> 1.75 × 10 = <b>e)</b> 10 × 13.04 =         |   |   |   |          |            | <b>c)</b> 19.5 × 100 = |                                 |    |           |          |          |