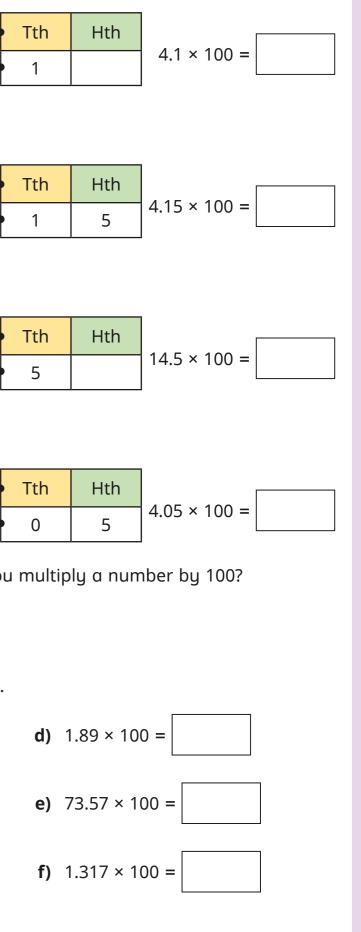

## Multiply by 10, 100 and 1,000

1

2

**c)** 1.73 × 10 =

**f)** 130.4 × 10 =

Complete the multiplications.

3

| a) |   |   |   |     |
|----|---|---|---|-----|
|    | Н | Т | 0 | Tt  |
|    |   |   | 4 | • 1 |

| Complete the multiplications.                        |   |   |   |          |            | b)                     | b)                              |    |           |          |          |
|------------------------------------------------------|---|---|---|----------|------------|------------------------|---------------------------------|----|-----------|----------|----------|
| u)                                                   | Н | Т | 0 | Tth      | Hth        |                        |                                 |    | Н         | Т        | 0 •      |
|                                                      |   |   | 3 | • 7      |            | 3.7 × 10 =             |                                 |    |           |          | 4 •      |
| b)                                                   |   |   |   |          |            |                        |                                 |    |           |          |          |
| ~,                                                   | Н | т | 0 | • Tth    | Hth        |                        |                                 | c) |           |          |          |
|                                                      |   | 1 | 4 | <b>5</b> |            | 14.5 × 10 =            |                                 |    | Н         | Т        | 0 •      |
| c)                                                   |   |   |   |          |            |                        |                                 |    | 1         | 4 •      |          |
| C)                                                   | Н | Т | 0 | Tth      | Hth        |                        |                                 |    |           |          |          |
|                                                      |   |   | 1 | • 5      | 8          | 1.58 × 10 =            |                                 | d) |           |          |          |
|                                                      |   |   |   |          |            |                        |                                 | Н  | Т         | 0 •      |          |
| d)                                                   | Н | Т | 0 | • Tth    | Hth        |                        |                                 |    |           |          | 4 •      |
|                                                      |   | 1 | 3 | • 0      | 6          | 13.06 × 10 =           |                                 | W  | hat do yo | u notice | when you |
| What do you notice when you multiply a number by 10? |   |   |   |          | $\bigcirc$ |                        |                                 |    |           |          |          |
|                                                      |   |   |   |          |            |                        | 4 Complete the multiplications. |    |           |          |          |
| Complete the multiplications.                        |   |   |   |          |            | α)                     | <b>a)</b> 7.2 × 100 =           |    |           |          |          |
| <b>a)</b> 1.7 × 10 = <b>d)</b> 13.4 × 10 =           |   |   |   |          | b)         | <b>b)</b> 3.4 × 100 =  |                                 |    |           |          |          |
| <b>b)</b> 1.75 × 10 = <b>e)</b> 10 × 13.04 =         |   |   |   |          |            | <b>c)</b> 19.5 × 100 = |                                 |    |           |          |          |