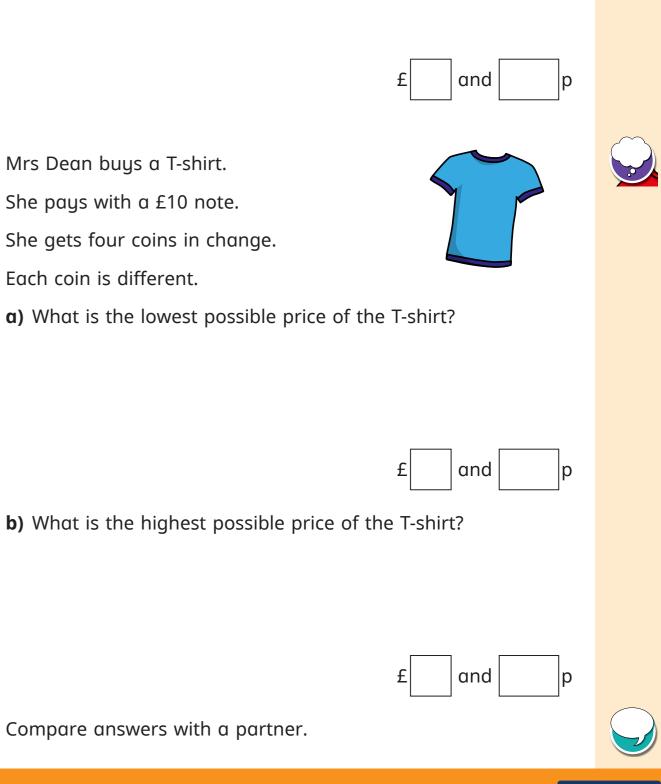

Which breakfast does Ms Hall buy?

A train ticket costs £3 and 60p. A bus ticket costs £2 and 85p. Mr Khan buys a train ticket and a bus ticket. He pays with a £10 note. How much change does he get?

Mrs Dean buys a T-shirt. She pays with a £10 note. She gets four coins in change. Each coin is different.

**b)** What is the highest possible price of the T-shirt?

Compare answers with a partner.